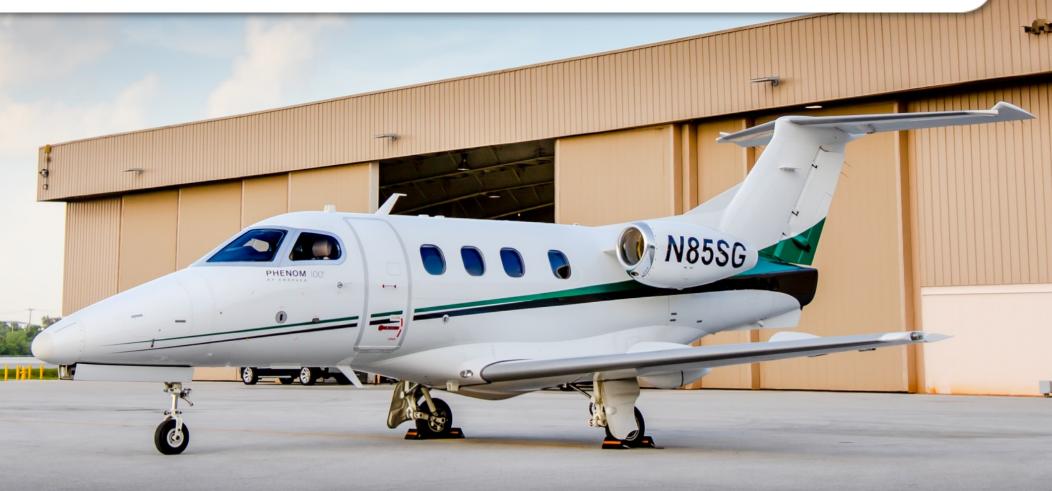

# 2010 PHENOM 100

SN 50000181

**YEAR & MODEL: 2010 PHENOM 100** 

**SERIAL NUMBER:** 50000181

**REGISTRATION: N85SG** 

**AIRFRAME TT: 1,282 SNEW** 

**ENGINE TT: 1,282 / 1,282 TT SNEW** 

**LOCATION:** FLORIDA, USA

## **EXTERIOR & PAINT:**

Overall Matterhorn white paint with Green and black accent lines.