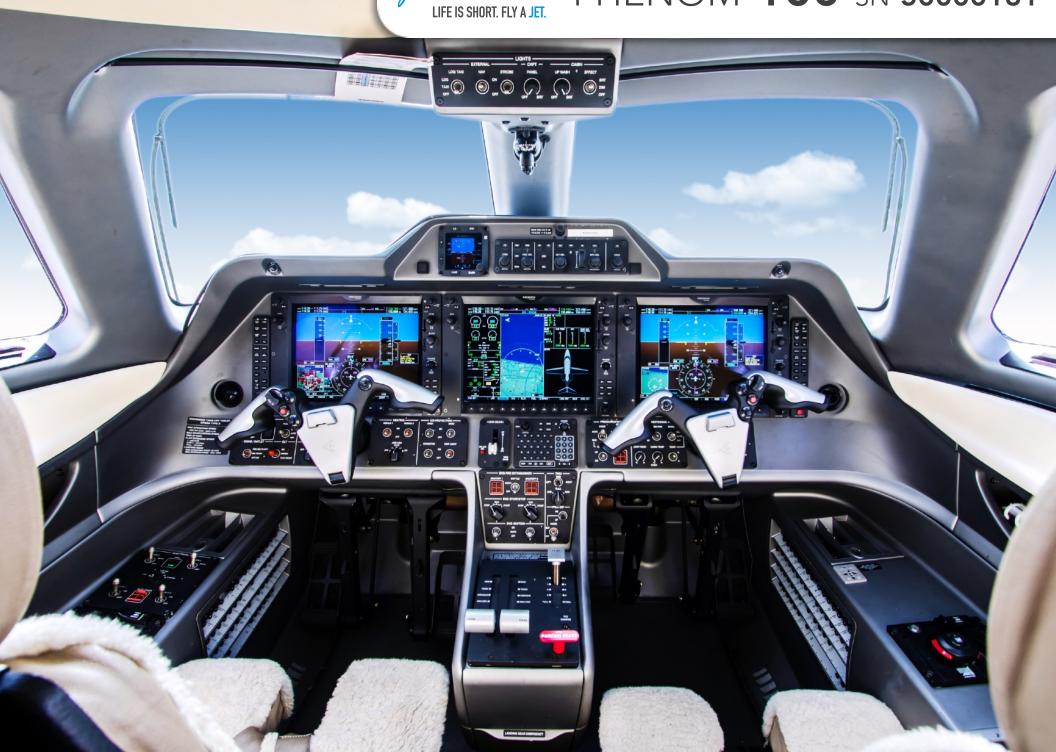

#### **AVIONICS:**

Embraer Prodigy Garmin G1000 Flight Deck
Triple 12-inch LCD Display Units
Garmin GCU-475 FMS
TCAS I

Garmin GWX 68 Weather Radar
Garmin GTX 33 Mode S Digital Transponder
Garmin GDC 74B Air Data Computer
Garmin GA 37 GPS w/ WAAS
Honeywell KN63 Distance Measuring Equipment (DME)