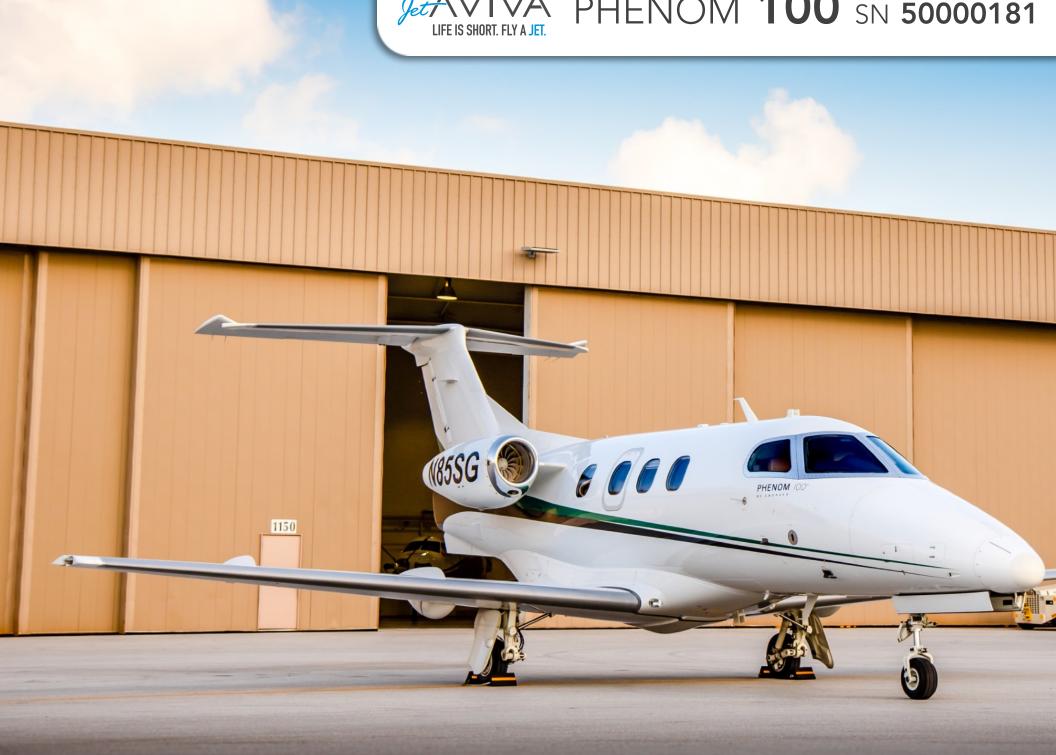

# 2010 PHENOM 100

SN 50000181

**YEAR & MODEL: 2010 PHENOM 100** 

**SERIAL NUMBER:** 50000181

**REGISTRATION: N85SG** 

**AIRFRAME TT: 1,282 SNEW** 

**ENGINE TT: 1,282 / 1,282 TT SNEW** 

**LOCATION:** FLORIDA, USA

## **EXTERIOR & PAINT:**

Overall Matterhorn white paint with Green and black accent lines.