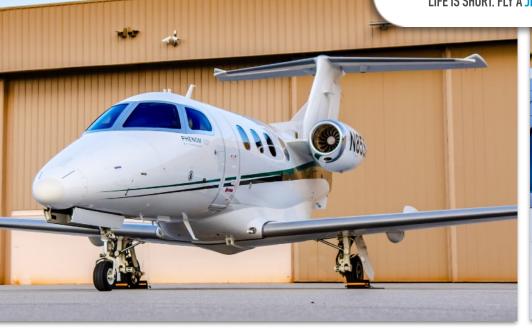

# 2010 PHENOM 100

SN 50000181

**YEAR & MODEL: 2010 PHENOM 100** 

**SERIAL NUMBER:** 50000181

**REGISTRATION: N85SG** 

**AIRFRAME TT: 1,282 SNEW** 

**ENGINE TT: 1,282 / 1,282 TT SNEW** 

**LOCATION:** FLORIDA, USA

## **EXTERIOR & PAINT:**

Overall Matterhorn white paint with Green and black accent lines.