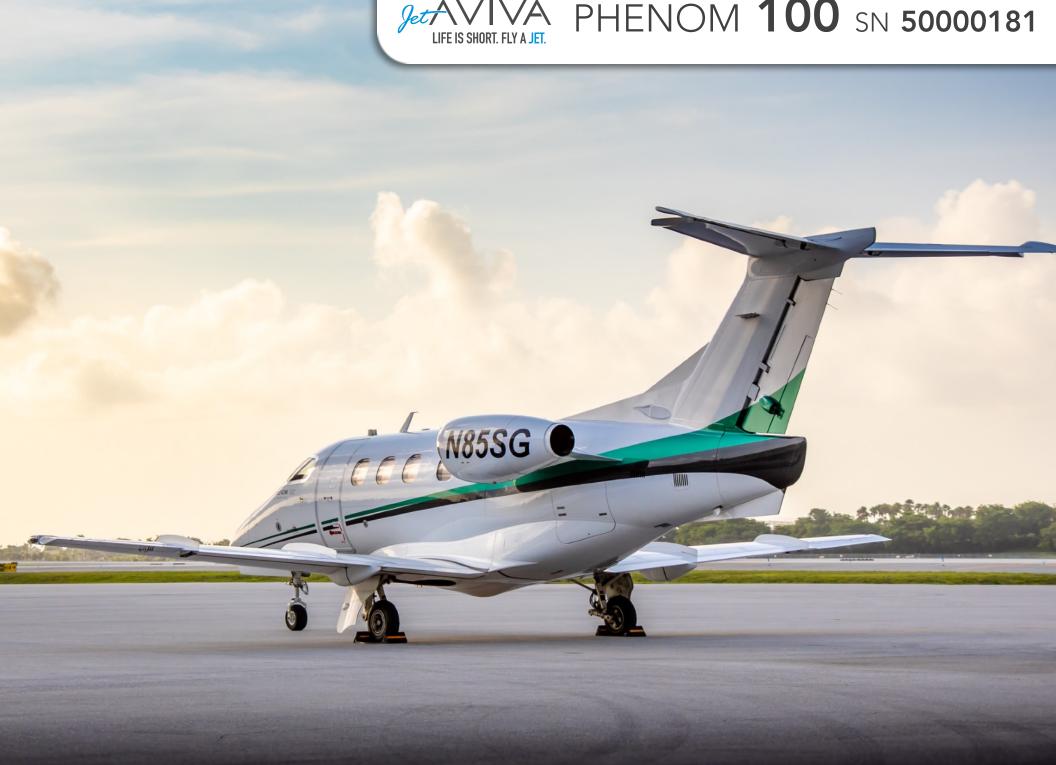

# 2010 PHENOM 100

SN 50000181

**YEAR & MODEL: 2010 PHENOM 100** 

**SERIAL NUMBER:** 50000181

**REGISTRATION: N85SG** 

**AIRFRAME TT: 1,282 SNEW** 

**ENGINE TT: 1,282 / 1,282 TT SNEW** 

**LOCATION:** FLORIDA, USA

## **EXTERIOR & PAINT:**

Overall Matterhorn white paint with Green and black accent lines.