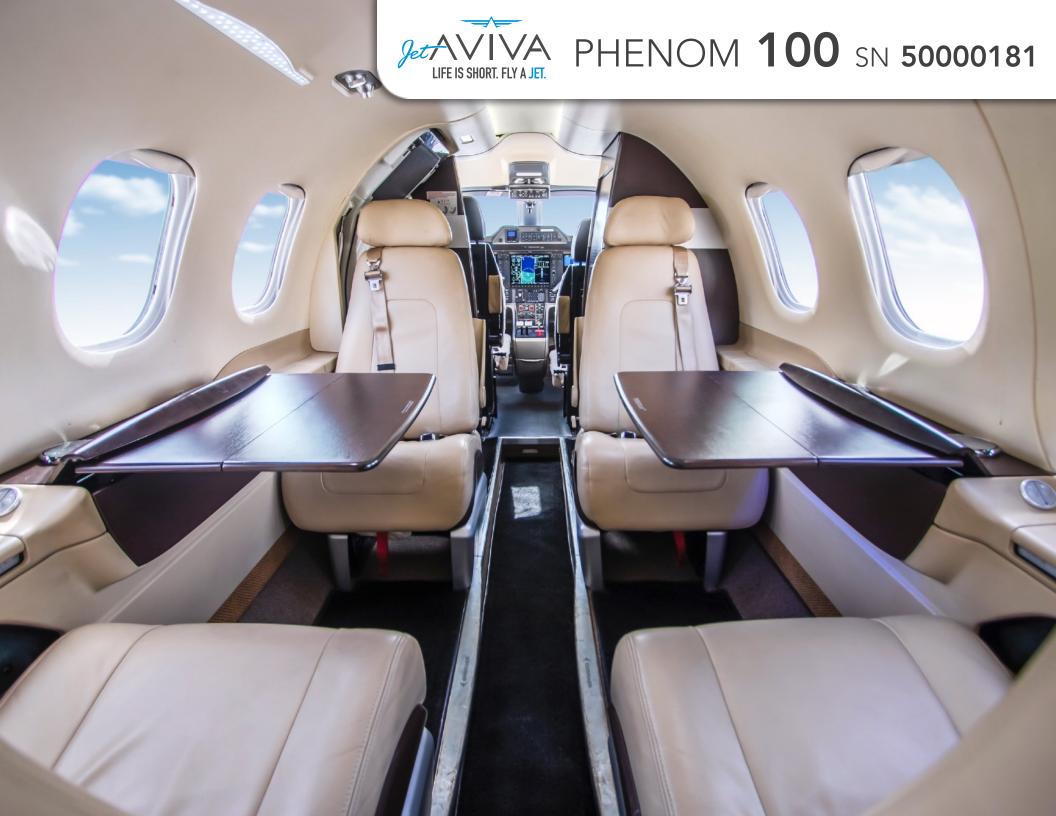

#### **INTERIOR & CABIN:**

The passenger interior is configured in Four (4) passenger center club leather seating with arm rests, sheepskin covered cockpit crew seats, rich dark woodwork, dual mid-cabin executive writing tables, matte stainless steel hardware and accents, flushing lavatory with solid aft partition, LED lighting. Seats leather and carpets are like new as all seats have leather covers and carpet is covered by runners.