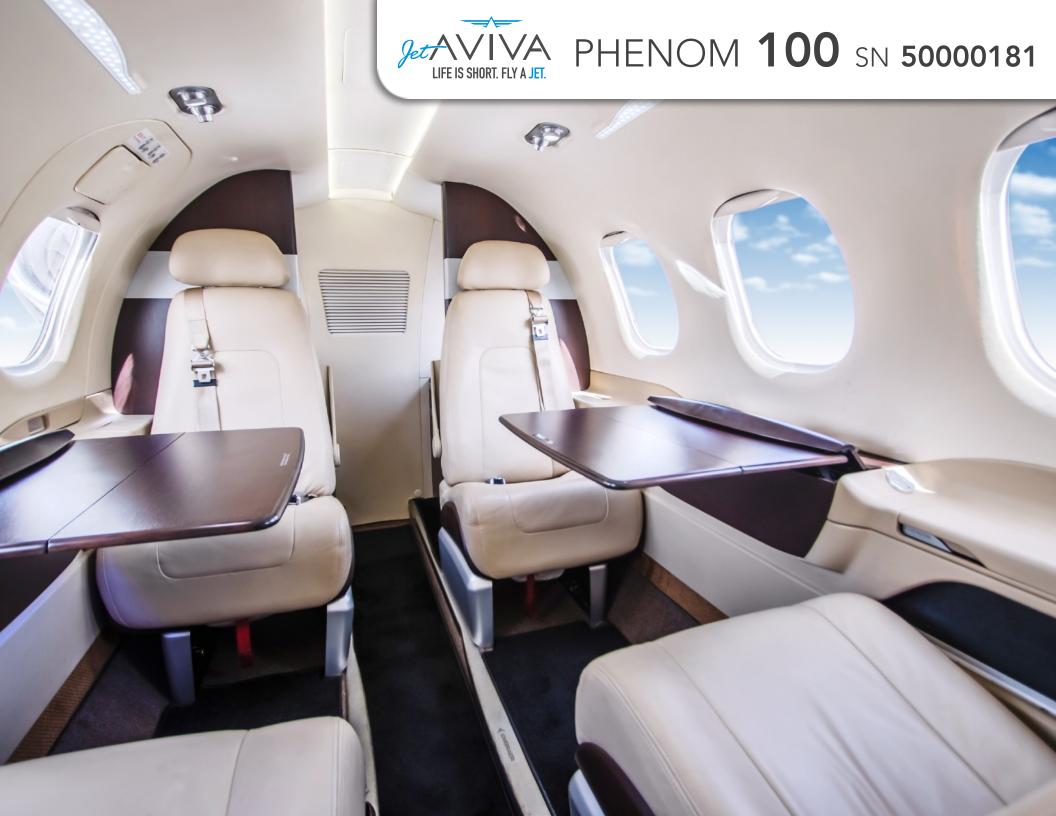

#### **INTERIOR & CABIN:**

The passenger interior is configured in Four (4) passenger center club leather seating with arm rests, sheepskin covered cockpit crew seats, rich dark woodwork, dual mid-cabin executive writing tables, matte stainless steel hardware and accents, flushing lavatory with solid aft partition, LED lighting. Seats leather and carpets are like new as all seats have leather covers and carpet is covered by runners.