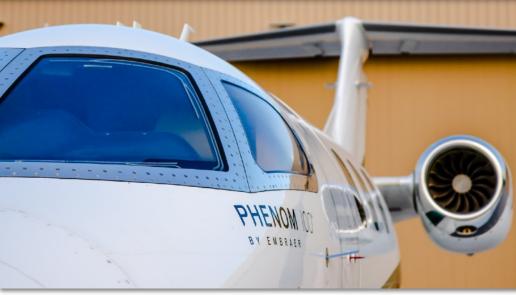

#### **AVIONICS:**

Embraer Prodigy Garmin G1000 Flight Deck
Triple 12-inch LCD Display Units
Garmin GCU-475 FMS
TCAS I

Garmin GWX 68 Weather Radar
Garmin GTX 33 Mode S Digital Transponder
Garmin GDC 74B Air Data Computer
Garmin GA 37 GPS w/ WAAS
Honeywell KN63 Distance Measuring Equipment (DME)